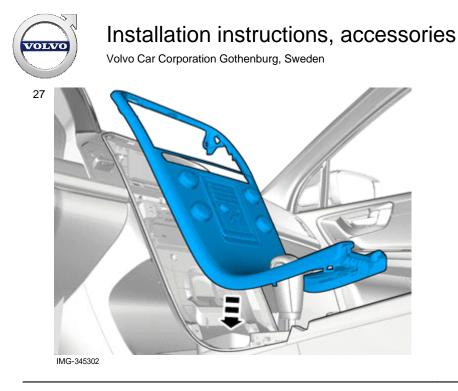

ove the panel.

Disconnect the connector.



Remove the screws.



Volvo Car Corporation Gothenburg, Sweden



Remove the screws.

### Cars with automatic transmissions





OLVC



Release the shift-lock function.

Vehicles with the 4C system.





Volvo Car Corporation Gothenburg, Sweden



Disconnect the connector.

All vehicles



#### Caution!

Use suitable tape to protect the components.



Volvo Car Corporation Gothenburg, Sweden



IMG-345289



Detach the panel.

Detach the panel.



Volvo Car Corporation Gothenburg, Sweden

Vehicles with the 4C system.



Cars with manual transmissions





### Vehicles with the 4C system.







Remove the screws.



**VOL** 





IMG-345297



Volvo Car Corporation Gothenburg, Sweden

Installation



24





### Vehicles with the 4C system.







Connect the cable harness.

Install the clips as illustrated.

Vehicles with the 4C system.



#### Cars with manual transmissions





Volvo Car Corporation Gothenburg, Sweden



Caution!

Make sure that no part of the wiring harness is trapped.

Install the panel.



IMG-345308

# Install the panel.

Reinstall the screws.



Volvo Car Corporation Gothenburg, Sweden

### Cars with automatic transmissions



IMG-345309



### Vehicles with the 4C system.





Install the panel.





Connect the connector.

Reinstall the screws.

Install the panel.

Install the panel.



IMG-345313

OLVC