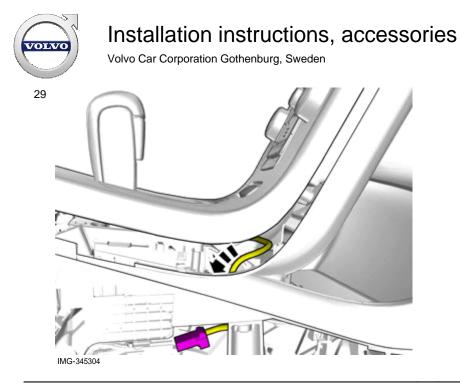

### Vehicles with the 4C system.

Connect the cable harness.

Install the clips as illustrated.

Vehicles with the 4C system.