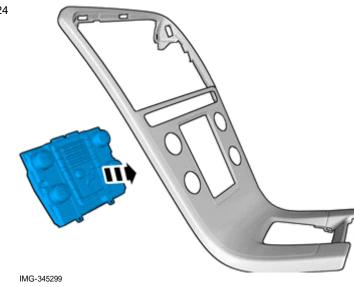

### Vehicles with the 4C system.

Remove the screws.

**VOL** 

IMG-345297

Volvo Car Corporation Gothenburg, Sweden

Installation

24