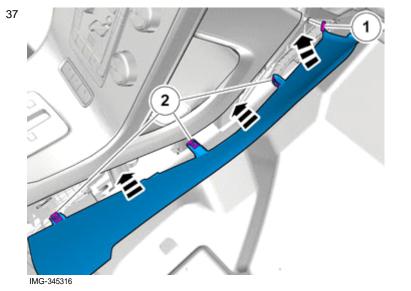

### Vehicles with the 4C system.

Connect the cable harness.

Install the clips as illustrated.

Vehicles with the 4C system.