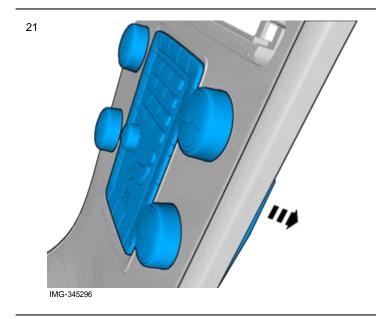

### Vehicles with the 4C system.

Remove the screws.

**VOL** 

IMG-345297

Volvo Car Corporation Gothenburg, Sweden

Installation

24