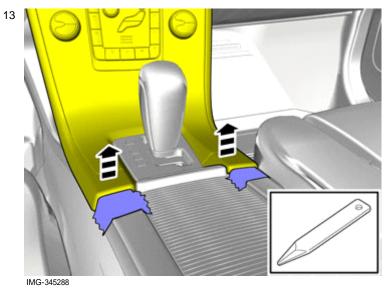

#### Caution!

Use suitable tape to protect the components.

Volvo Car Corporation Gothenburg, Sweden

IMG-345289

Detach the panel.

Detach the panel.

Volvo Car Corporation Gothenburg, Sweden

Vehicles with the 4C system.