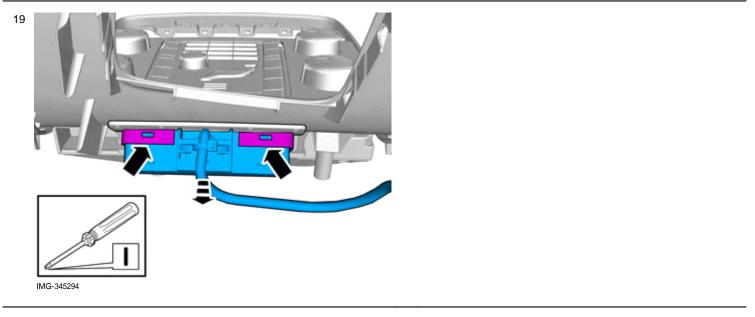

# Removal

Detach the panel.



4

## Installation instructions, accessories

Volvo Car Corporation Gothenburg, Sweden



IMG-345279



Release the lock.

Remove the panel.

Disconnect the connector.



Remove the screws.



Volvo Car Corporation Gothenburg, Sweden



Remove the screws.

### Cars with automatic transmissions





OLVC



Release the shift-lock function.

Vehicles with the 4C system.





Volvo Car Corporation Gothenburg, Sweden



Disconnect the connector.

All vehicles



#### Caution!

Use suitable tape to protect the components.



Volvo Car Corporation Gothenburg, Sweden



IMG-345289



Detach the panel.

Detach the panel.



Volvo Car Corporation Gothenburg, Sweden

Vehicles with the 4C system.



Cars with manual transmissions





### Vehicles with the 4C system.







Remove the screws.



**VOL** 





IMG-345297



Volvo Car Corporation Gothenburg, Sweden

Installation



24





### Vehicles with the 4C system.







Connect the cable harness.

Install the clips as illustrated.

Vehicles with the 4C system.



#### Cars with manual transmissions





Volvo Car Corporation Gothenburg, Sweden



Caution!

Make sure that no part of the wiring harness is trapped.

Install the panel.



IMG-345308

# Install the panel.

Reinstall the screws.



Volvo Car Corporation Gothenburg, Sweden

### Cars with automatic transmissions



IMG-345309



### Vehicles with the 4C system.





Install the panel.





Connect the connector.

Reinstall the screws.

Install the panel.

Install the panel.



IMG-345313

OLVC