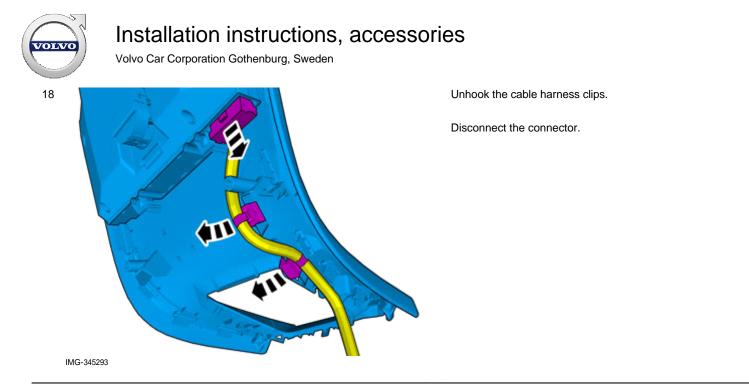

### Cars with automatic transmissions

OLVC

Release the shift-lock function.

Vehicles with the 4C system.

Volvo Car Corporation Gothenburg, Sweden

Disconnect the connector.

All vehicles