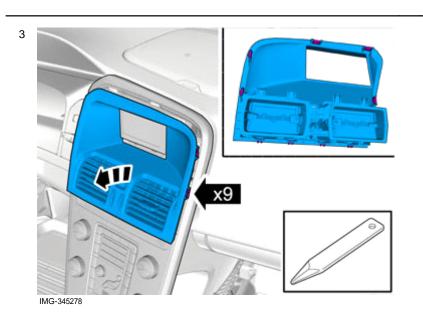

|

Decor panel, center panel



IMG-345276



Volvo Car Corporation Gothenburg, Sweden





IMG-345277



1

Volvo Car Corporation Gothenburg, Sweden

### Information

Read through all the instructions before installation. Notes and warning texts are for your safety and to minimise the risk of something breaking during installation. Ensure that all tools indicated in the instructions are available before starting the installation. Certain steps in the instructions only have images. More complicated steps also include explanatory text. In the event of any problems with the instructions or accessory, contact your local Volvo dealer.

#### Conditions

2



**Note!** Make sure that the ignition key is in the OFF position.

IMG-332193



### Removal

Detach the panel.



4

## Installation instructions, accessories

Volvo Car Corporation Gothenburg, Sweden



IMG-345279



Release the lock.

Remove the panel.

Disconnect the connector.



Remove the screws.



Volvo Car Corporation Gothenburg, Sweden



Remove the screws.

### Cars with automatic transmissions





OLVC



Release the shift-lock function.

Vehicles with the 4C system.





Volvo Car Corporation Gothenburg, Sweden



Disconnect the connector.

All vehicles



#### Caution!

Use suitable tape to protect the components.



Volvo Car Corporation Gothenburg, Sweden



IMG-345289



Detach the panel.

Detach the panel.



Volvo Car Corporation Gothenburg, Sweden

Vehicles with the 4C system.



Cars with manual transmissions





### Vehicles with the 4C syste