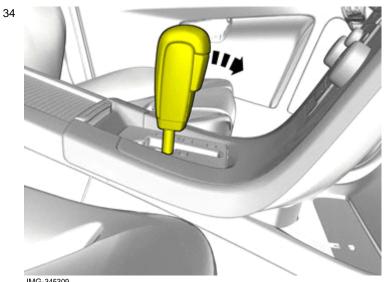

oration Gothenburg, Sweden



IMG-345289



Detach the panel.

Detach the panel.



Volvo Car Corporation Gothenburg, Sweden

Vehicles with the 4C system.



Cars with manual transmissions





### Vehicles with the 4C system.







Remove the screws.



**VOL** 





IMG-345297



Volvo Car Corporation Gothenburg, Sweden

Installation



24





### Vehicles with the 4C system.







Connect the cable harness.

Install the clips as illustrated.

Vehicles with the 4C system.



#### Cars with manual transmissions





Volvo Car Corporation Gothenburg, Sweden



Caution!

Make sure that no part of the wiring harness is trapped.

Install the panel.



IMG-345308

# Install the panel.

Reinstall the screws.



Volvo Car Corporation Gothenburg, Sweden

### Cars with automatic transmissions



IMG-345309



### Vehicles with the 4C system.





Install the panel.





Connect the connector.

Reinstall the screws.

Install the panel.

Install the panel.



IMG-345313

OLVC