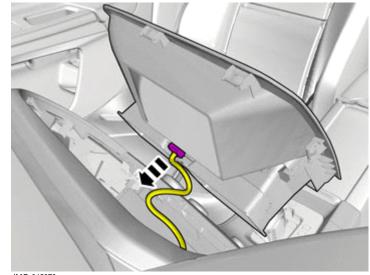

## Installation instructions, accessories

Volvo Car Corporation Gothenburg, Sweden

IMG-345279

Release the lock.

Remove the panel.

Disconnect the connector.

Remove the screws.

Volvo Car Corporation Gothenburg, Sweden