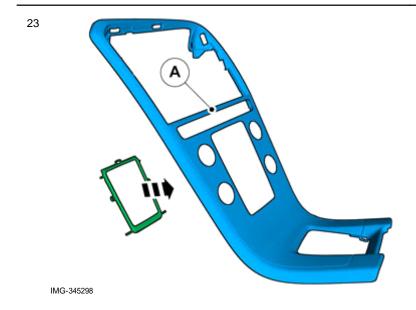

### Vehicles with the 4C system.

Remove the screws.

**VOL** 

IMG-345297

Volvo Car Corporation Gothenburg, Sweden

Installation

24