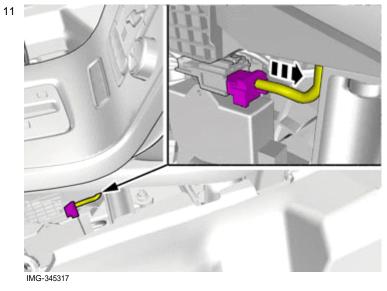

### Cars with automatic transmissions

OLVC

Release the shift-lock function.

Vehicles with the 4C system.

Volvo Car Corporation Gothenburg, Sweden

Disconnect the connector.

All vehicles