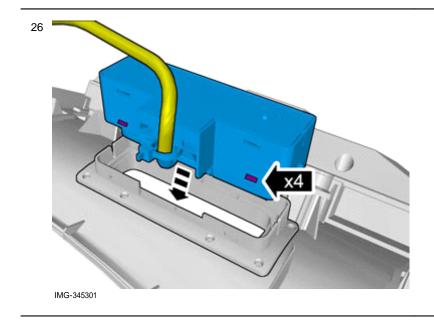

### Vehicles with the 4C system.

Connect the cable harness.

Install the clips as illustrated.

Vehicles with the 4C system.