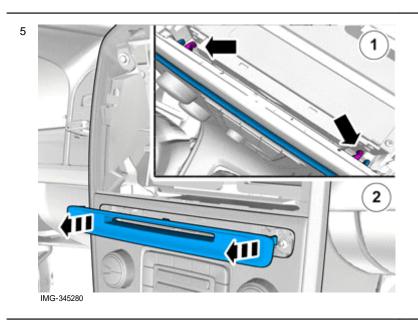

## Installation instructions, accessories

Volvo Car Corporation Gothenburg, Sweden

IMG-345279

Release the lock.

Remove the panel.

Disconnect the connector.

Remove the screws.

Volvo Car Corporation Gothenburg, Sweden