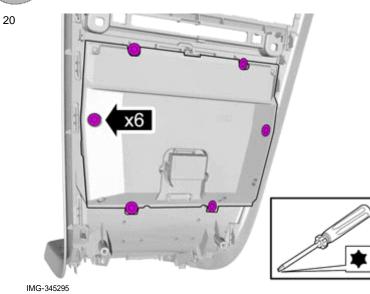

moval

Detach the panel.



4

## Installation instructions, accessories

Volvo Car Corporation Gothenburg, Sweden



IMG-345279



Release the lock.

Remove the panel.

Disconnect the connector.



Remove the screws.



Volvo Car Corporation Gothenburg, Sweden



Remove the screws.

### Cars with automatic transmissions





OLVC



Release the shift-lock function.

Vehicles with the 4C system.





Volvo Car Corporation Gothenburg, Sweden



Disconnect the connector.

All vehicles



#### Caution!

Use suitable tape to protect the components.



Volvo Car Corporation Gothenburg, Sweden



IMG-345289



Detach the panel.

Detach the panel.



Volvo Car Corporation Gothenburg, Sweden

Vehicles with the 4C system.



Cars with manual transmissions





### Vehicles with the 4C system.







Remove the screws.



**VOL** 





IMG-345297



Volvo Car Corporation Gothenburg, Sweden

Installation



24





### Vehicles with the 4C system.







Connect the cable harness.

Install the clips as illustrated.

Vehicles with the 4C system.



#### Cars with manual transmissions





Volvo Car Corporation Gothenburg, Sweden



Caution!

Make sure that no part of the wiring harness is trapped.

Install the panel.



IMG-345308

# Install the panel.

Reinstall the screws.



Volvo Car Corporation Gothenburg, Sweden

### Cars with automatic transmissions



IMG-345309



### Vehicles with the 4C system.





Install the panel.





Connect the connector.

Reinstall the screws.

Install the panel.

Install the panel.



IMG-345313

OLVC