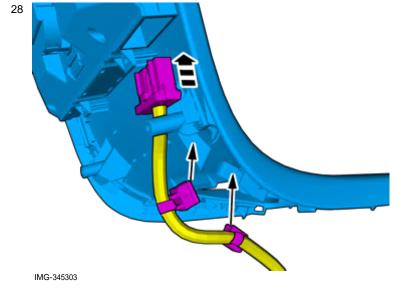

### Vehicles with the 4C system.

Connect the cable harness.

Install the clips as illustrated.

Vehicles with the 4C system.