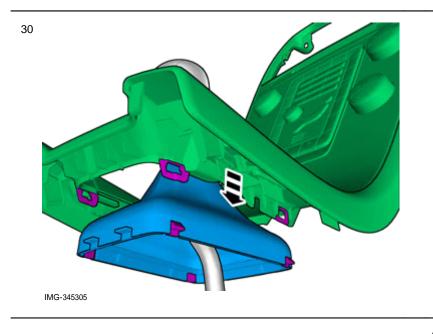

### Vehicles with the 4C system.

Remove the screws.

**VOL** 

IMG-345297

Volvo Car Corporation Gothenburg, Sweden

Installation

24