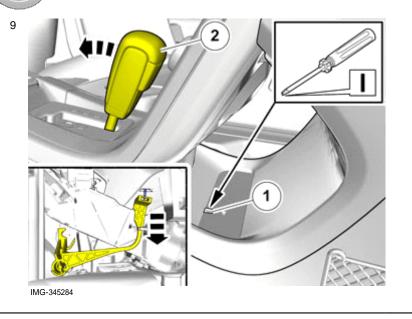

### Cars with automatic transmissions

OLVC

Release the shift-lock function.

Vehicles with the 4C system.

Volvo Car Corporation Gothenburg, Sweden

Disconnect the connector.

All vehicles