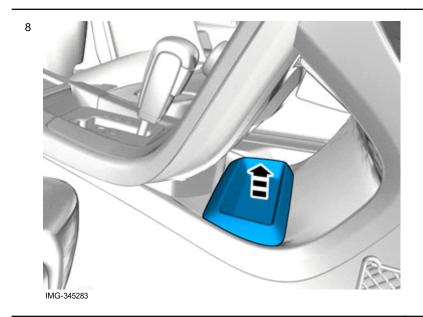

### Cars with automatic transmissions

OLVC

Release the shift-lock function.

Vehicles with the 4C system.

Volvo Car Corporation Gothenburg, Sweden

Disconnect the connector.

All vehicles