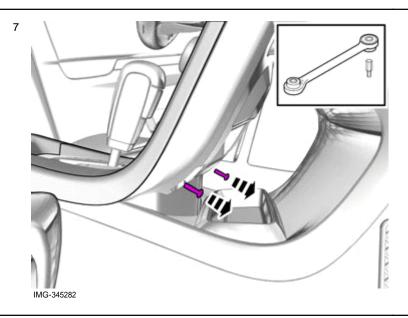

### Cars with automatic transmissions

OLVC

Release the shift-lock function.

Vehicles with the 4C system.

Volvo Car Corporation Gothenburg, Sweden

Disconnect the connector.

All vehicles