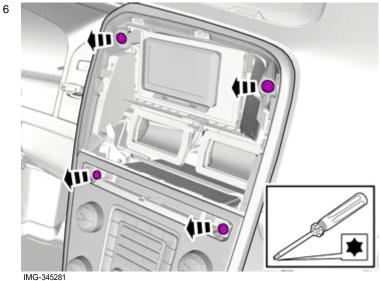

den

### Information

Read through all the instructions before installation. Notes and warning texts are for your safety and to minimise the risk of something breaking during installation. Ensure that all tools indicated in the instructions are available before starting the installation. Certain steps in the instructions only have images. More complicated steps also include explanatory text. In the event of any problems with the instructions or accessory, contact your local Volvo dealer.

#### Conditions

2



**Note!** Make sure that the ignition key is in the OFF position.

IMG-332193



### Removal

Detach the panel.



4

## Installation instructions, accessories

Volvo Car Corporation Gothenburg, Sweden



IMG-345279



Release the lock.

Remove the panel.

Disconnect the connector.



Remove the screws.



Volvo Car Corporation Gothenburg, Sweden



Remove the screws.

### Cars with automatic transmissions





OLVC



Release the shift-lock function.

Vehicles with the 4C system.





Volvo Car Corporation Gothenburg, Sweden



Disconnect the connector.

All vehicles



#### Caution!

Use suitable tape to protect the components.



Volvo Car Corporation Gothenburg, Sweden



IMG-345289



Detach the panel.

Detach the panel.



Volvo Car Corporation Gothenburg, Sweden

Vehicles with the 4C system.



Cars with manual transmissions





### Vehicles with the 4C system.







Remove the screws.



**VOL** 





IMG-345297



Volvo Car Corporation Gothenburg, Sweden

Installation



24





### Vehicles with the 4C system.







Connect the cable harness.

Install the