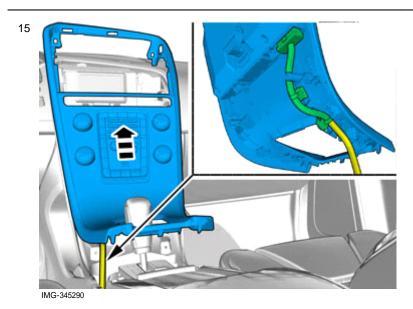

### Vehicles with the 4C system.

Install the panel.

Connect the connector.

Reinstall the screws.

Install the panel.

Install the panel.

IMG-345313

OLVC