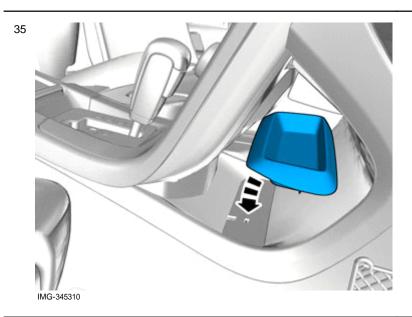

### Vehicles with the 4C system.

Install the panel.

Connect the connector.

Reinstall the screws.

Install the panel.

Install the panel.

IMG-345313

OLVC