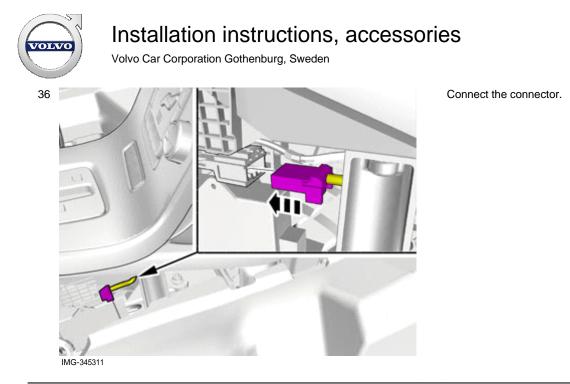

### Vehicles with the 4C system.

Install the panel.

Connect the connector.

Reinstall the screws.

Install the panel.

Install the panel.

IMG-345313

OLVC