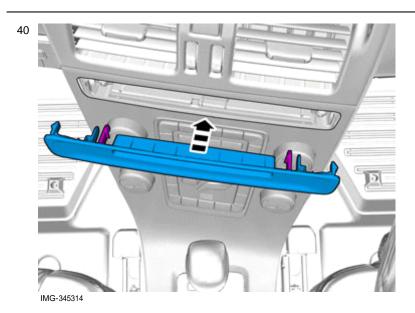

### Vehicles with the 4C system.

Install the panel.

Connect the connector.

Reinstall the screws.

Install the panel.

Install the panel.

IMG-345313

OLVC